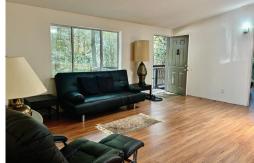

## FEATURES

- Nestled in the serene Brooktrails community.
- 0.16 acre secluded lot with wooded views.
- An open floor plan seamlessly connects the living, dining, and kitchen areas.
- A spacious deck.
- A large basement divided into three separate rooms, offering ample storage or potential for a workshop/hobby area.
- Interior features include skylights and storage areas.
- Heating is gas and propane.
- Just minutes from downtown Willits, offering a blend of forest living with easy access to local amenities.