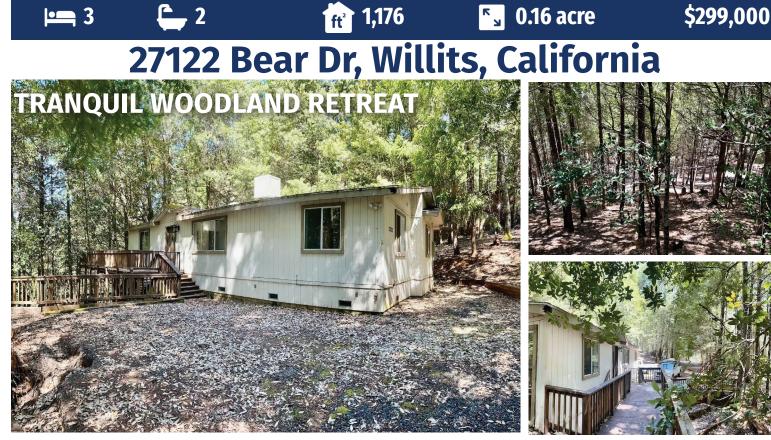

## FEATURES

- Nestled in the serene Brooktrails community.
- 0.16 acre secluded lot with wooded views.
- An open floor plan seamlessly connects the living, dining, and kitchen areas.
- A spacious deck.
- A large basement divided into three separate rooms, offering ample storage or potential for a workshop/hobby area.
- Interior features include skylights and storage areas.
- Heating is gas and propane.
- Just minutes from downtown Willits, offering a blend of forest living with easy access to local amenities.